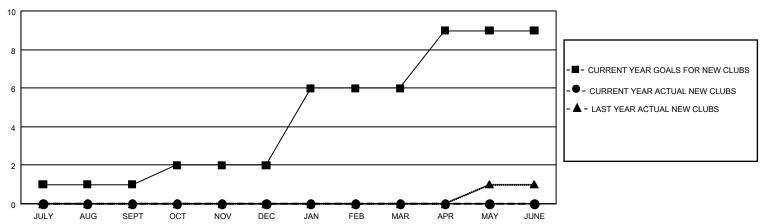

## GOALS AND ACTUAL NEW CLUBS CUMULATIVE

## **GMT MONTHLY MEMBERSHIP PROGRESS REPORT**

Multiple District 18

Results as of: 1/31/2020

LOCATION: GEORGIA

GMT CA 1

| Clubs                 |               |           |               | Members               |                       |                         |                                                    |  |
|-----------------------|---------------|-----------|---------------|-----------------------|-----------------------|-------------------------|----------------------------------------------------|--|
| RESULTS FOR 2019-2020 |               |           |               | RESULTS FOR 2019-2020 |                       |                         |                                                    |  |
| QUARTER               | NEW CLUB GOAL | NEW CLUBS | DROPPED CLUBS | QUARTER MEMB          | ER GROWTH NET<br>GOAL | MEMBER GROWTH<br>ACTUAL | DROPPED<br>MEMBERS ACTUAL<br>(including transfers) |  |
| JULY/AUG/SEPT         | 3             | 0         | 1             | JULY/AUG/SEPT         | 255                   | 86                      | 91                                                 |  |
| OCT/NOV/DEC           | 3             | 0         | 1             | OCT/NOV/DEC           | 255                   | 110                     | 129                                                |  |
| JAN/FEB/MAR           | 12            | 0         | 1             | JAN/FEB/MAR           | 255                   | 54                      | 71                                                 |  |
| APR/MAY/JUNE          | 9             | 0         | 0             | APR/MAY/JUNE          | 255                   | 0                       | 0                                                  |  |