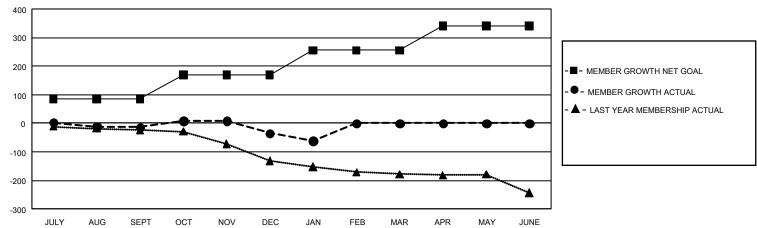

## GOALS AND ACTUAL MEMBERS CUMULATIVE

| DROPPED CLUBS: 3           |     | 87 CLUBS OF 209 ADDED 1 OR MORE | GENDER DISTRIBUTION        |                |     |
|----------------------------|-----|---------------------------------|----------------------------|----------------|-----|
|                            |     | NEW MEMBERS                     | MALE                       | 3,101 (66.99%) |     |
| DROPPED MEMBERS            |     |                                 | FEMALE                     | 1,528 (33.01%) |     |
| DECEASED                   | 50  | CLICK HERE FOR CUMULATIVE       | TOTAL FAMILY UNIT MEMBERS  |                | 863 |
| CLUB CANCELLED 2 OTHER 239 |     | MEMBERSHIP DATA                 | FAMILY MEMBERS PAYING HALF |                | 444 |
| TOTAL                      | 291 |                                 | DUES                       |                |     |

## **GMT MONTHLY MEMBERSHIP PROGRESS REPORT**

Multiple District 18

Results as of: 1/31/2020

LOCATION: GEORGIA

GMT CA 1

| Clubs                 |               |           |               | Members               |                       |                         |                                                    |  |
|-----------------------|---------------|-----------|---------------|-----------------------|-----------------------|-------------------------|----------------------------------------------------|--|
| RESULTS FOR 2019-2020 |               |           |               | RESULTS FOR 2019-2020 |                       |                         |                                                    |  |
| QUARTER               | NEW CLUB GOAL | NEW CLUBS | DROPPED CLUBS | QUARTER MEMB          | ER GROWTH NET<br>GOAL | MEMBER GROWTH<br>ACTUAL | DROPPED<br>MEMBERS ACTUAL<br>(including transfers) |  |
| JULY/AUG/SEPT         | 3             | 0         | 1             | JULY/AUG/SEPT         | 255                   | 86                      | 91                                                 |  |
| OCT/NOV/DEC           | 3             | 0         | 1             | OCT/NOV/DEC           | 255                   | 110                     | 129                                                |  |
| JAN/FEB/MAR           | 12            | 0         | 1             | JAN/FEB/MAR           | 255                   | 54                      | 71                                                 |  |
| APR/MAY/JUNE          | 9             | 0         | 0             | APR/MAY/JUNE          | 255                   | 0                       | 0                                                  |  |